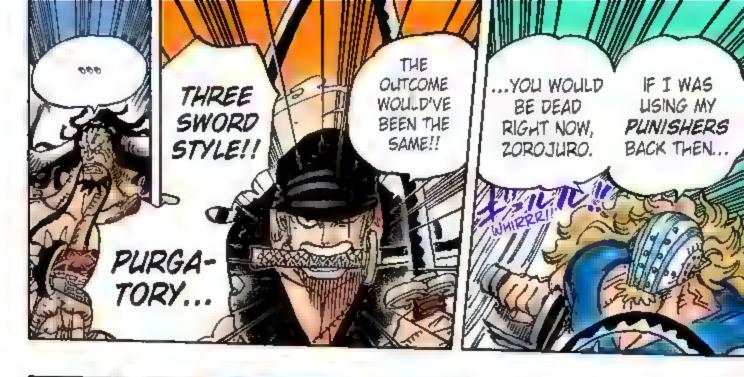

# Story . 55tb.

After two years of hard training, the Straw Hat pirates are back together, first at the Sabaody Archipelago and then through Fish-Man Island to their next stage: the New World!!

Luffy and crew ally with Momonosuke's faction in order to defeat Kaldo, one of the Four Emperors. They overcome hurdles to recruit allies for the raid, but the spy Kanjuro reveals his treachery and kidnaps Momonosuke. The allied

forces chase after him and decide to launch a sneak attack. With new powerful friends in tow, the raid on Onigashima begins!! While the Emperor's followers block the way on the Island, Kaido's daughter Yamato shows up and swears to fight on Luffy's side. The Red-Scabbards samural face off against Kaido on the roof of the castle, fighting to avenge their beloved Lord Oden. But Kaido steadily gains the upper hand... Luffy and others are heading for the roof too, but Kaido's henchman stand in their way.